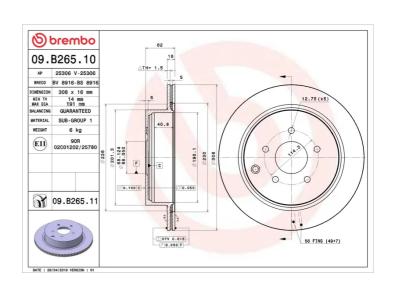

## **Technical specifications**

| EAN code<br><b>8020584039397</b> | Axle<br><b>Rear</b>        | Diameter Ø 308 mm            |
|----------------------------------|----------------------------|------------------------------|
| Thickness (TH)  16 mm            | Height (A) 62 mm           | Number of holes (C) <b>5</b> |
| Brake disc type Ventilated       | Centering (B) <b>68</b> mm | Min. thickness               |