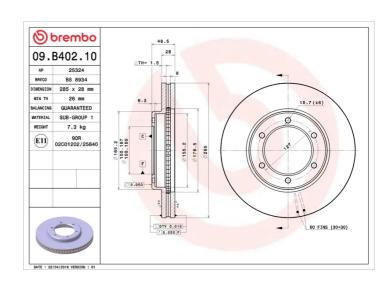

## **BRAKE DISC 09.B402.10**

## **Technical specifications**

| EAN code        | Axle          | Diameter Ø          |
|-----------------|---------------|---------------------|
| 8020584036594   | Front         | <b>285</b> mm       |
|                 |               |                     |
| Thickness (TH)  | Height (A)    | Number of holes (C) |
| <b>28</b> mm    | <b>49</b> mm  | 6                   |
|                 |               |                     |
| Brake disc type | Centering (B) | Min. thickness      |
| Ventilated      | <b>100</b> mm | <b>26</b> mm        |