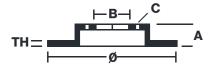

## **Technical specifications**

| EAN code        | Axle          | Diameter Ø          |
|-----------------|---------------|---------------------|
| 8020584036594   | Front         | <b>285</b> mm       |
|                 |               |                     |
| Thickness (TH)  | Height (A)    | Number of holes (C) |
| <b>28</b> mm    | <b>49</b> mm  | 6                   |
|                 |               |                     |
| Brake disc type | Centering (B) | Min. thickness      |
| Ventilated      | <b>100</b> mm | <b>26</b> mm        |