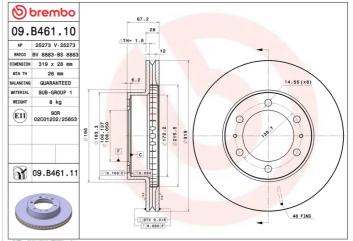

## BRAKE DISC 09.B461.10

The 09.B461.10 brake disc is synonymous with reliability

The Brembo brake disc is fully interchangeable with an Original Equipment brake disc. The control of the entire production cycle allows Brembo to offer brake discs with outstanding performance levels, reliability, durability and comfort in all conditions of use. All Brembo brake discs are accompanied by the ECE-R90 homologation.

#### **Technical specifications**

| EAN code          | Axle          | Diameter Ø          |
|-------------------|---------------|---------------------|
| 8020584021811     | Front         | <b>319</b> mm       |
| Thickness (TH)    | Height (A)    | Number of holes (C) |
| <b>28</b> mm      | <b>67</b> mm  | <b>6</b>            |
| Brake disc type   | Centering (B) | Min. thickness      |
| <b>Ventilated</b> | <b>108</b> mm | <b>26</b> mm        |