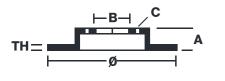

#### **Technical specifications**

| EAN code          | Axle          | Diameter Ø          |
|-------------------|---------------|---------------------|
| 8020584021811     | Front         | <b>319</b> mm       |
| Thickness (TH)    | Height (A)    | Number of holes (C) |
| <b>28</b> mm      | <b>67</b> mm  | <b>6</b>            |
| Brake disc type   | Centering (B) | Min. thickness      |
| <b>Ventilated</b> | <b>108</b> mm | <b>26</b> mm        |