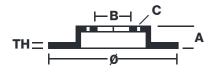

#### **Technical specifications**

| EAN code          | Axle          | Diameter Ø          |
|-------------------|---------------|---------------------|
| 8020584216811     | Front         | <b>254</b> mm       |
| Thickness (TH)    | Height (A)    | Number of holes (C) |
| <b>22</b> mm      | <b>42</b> mm  | <b>4</b>            |
| Brake disc type   | Centering (B) | Min. thickness      |
| <b>Ventilated</b> | <b>55</b> mm  | <b>21</b> mm        |