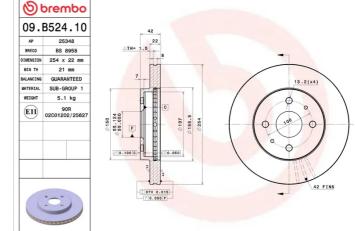

## BRAKE DISC 09.B524.10

The 09.B524.10 brake disc is synonymous with reliability

The Brembo brake disc is fully interchangeable with an Original Equipment brake disc. The control of the entire production cycle allows Brembo to offer brake discs with outstanding performance levels, reliability, durability and comfort in all conditions of use. All Brembo brake discs are accompanied by the ECE-R90 homologation.

#### **Technical specifications**

| EAN code          | Axle          | Diameter Ø          |
|-------------------|---------------|---------------------|
| 8020584216811     | Front         | <b>254</b> mm       |
| Thickness (TH)    | Height (A)    | Number of holes (C) |
| <b>22</b> mm      | <b>42</b> mm  | <b>4</b>            |
| Brake disc type   | Centering (B) | Min. thickness      |
| <b>Ventilated</b> | <b>55</b> mm  | <b>21</b> mm        |