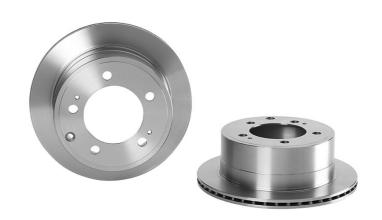

## **BRAKE DISC 09.B644.10**

## The 09.B644.10 brake disc is synonymous with reliability

The Brembo brake disc is fully interchangeable with an Original Equipment brake disc. The control of the entire production cycle allows Brembo to offer brake discs with outstanding performance levels, reliability, durability and comfort in all conditions of use. All Brembo brake discs are accompanied by the ECE-R90 homologation.