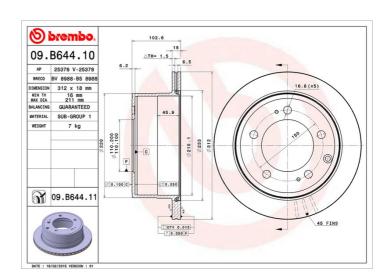

## **BRAKE DISC 09.B644.10**

## **Technical specifications**

| EAN code<br><b>8020584216651</b>  | Axle<br><b>Rear</b>  | Diameter Ø 312 mm            |
|-----------------------------------|----------------------|------------------------------|
| Thickness (TH)  18 mm             | Height (A) 103 mm    | Number of holes (C) <b>5</b> |
| Brake disc type <b>Ventilated</b> | Centering (B) 110 mm | Min. thickness               |