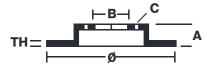

## **Technical specifications**

| EAN code<br><b>8020584216651</b>  | Axle<br><b>Rear</b>  | Diameter Ø 312 mm            |
|-----------------------------------|----------------------|------------------------------|
| Thickness (TH)  18 mm             | Height (A) 103 mm    | Number of holes (C) <b>5</b> |
| Brake disc type <b>Ventilated</b> | Centering (B) 110 mm | Min. thickness               |