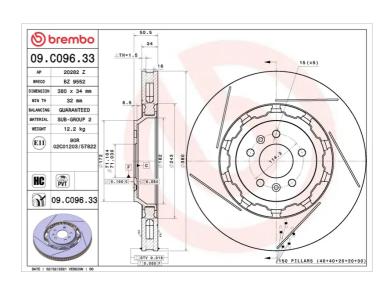

## BRAKE DISC DUAL CAST 09.C096.33

## **Technical specifications**

| EAN code<br><b>8020584317051</b> | Axle<br><b>Front</b>    | 380 mm                       |
|----------------------------------|-------------------------|------------------------------|
| Thickness (TH) <b>34</b> mm      | Height (A) <b>51</b> mm | Number of holes (C) <b>5</b> |
| Brake disc type  Ventilated      | Centering (B)           | Min. thickness  32 mm        |