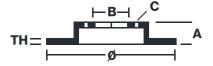

## **Technical specifications**

| EAN code<br><b>8020584317051</b> | Axle<br><b>Front</b>    | 380 mm                       |
|----------------------------------|-------------------------|------------------------------|
| Thickness (TH) <b>34</b> mm      | Height (A) <b>51</b> mm | Number of holes (C) <b>5</b> |
| Brake disc type  Ventilated      | Centering (B)           | Min. thickness  32 mm        |