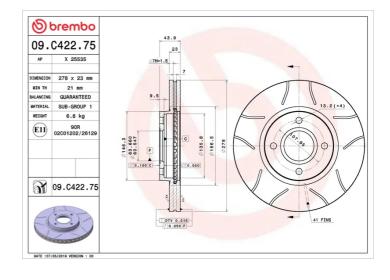

#### **Technical specifications**

| EAN code          | Axle          |
|-------------------|---------------|
| 8020584237588     | Front         |
| Thickness (TH)    | Height (A)    |
| <b>23</b> mm      | <b>44</b> mm  |
| Brake disc type   | Centering (B) |
| <b>Ventilated</b> | <b>64</b> mm  |

| Diameter Ø<br><b>278</b> mm     |
|---------------------------------|
| Number of holes (C)<br><b>4</b> |
| Min. thickness                  |

21 mm