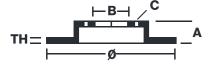

## **Technical specifications**

| EAN code                   | Axle                       | Diameter Ø                  |
|----------------------------|----------------------------|-----------------------------|
| 8020584219249              | Front                      | <b>283</b> mm               |
|                            |                            |                             |
| Thickness (TH)             | Height (A)                 | Number of holes (C)         |
| ,                          | _ , ,                      | _                           |
| <b>28</b> mm               | <b>43</b> mm               | 5                           |
|                            |                            |                             |
|                            |                            |                             |
| Brake disc type            | Centering (B)              | Min. thickness              |
| Brake disc type Ventilated | Centering (B) <b>68</b> mm | Min. thickness <b>26</b> mm |