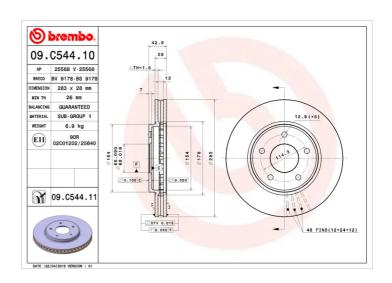

## **Technical specifications**

| EAN code                   | Axle                       | Diameter Ø                  |
|----------------------------|----------------------------|-----------------------------|
| 8020584219249              | Front                      | <b>283</b> mm               |
|                            |                            |                             |
| Thickness (TH)             | Height (A)                 | Number of holes (C)         |
| ,                          | _ , ,                      | _                           |
| <b>28</b> mm               | <b>43</b> mm               | 5                           |
|                            |                            |                             |
|                            |                            |                             |
| Brake disc type            | Centering (B)              | Min. thickness              |
| Brake disc type Ventilated | Centering (B) <b>68</b> mm | Min. thickness <b>26</b> mm |