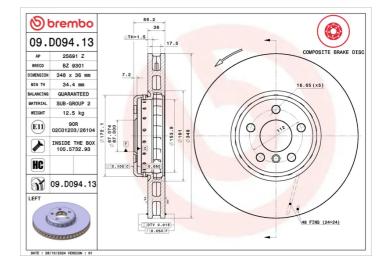

## BRAKE DISC COMPOSITE 09.D094.13

## Composite brake disc 09.D094.13 belongs to Brembo Premium Line

The Composite brake disc is dedicated to the highestperformance BMW applications and is perfectly interchangeable with the original disc. It has an aluminium hat connected to the special cast iron braking surface by steel pins. This solution makes the disc lighter for improved handling of the car.

### **Technical specifications**

| Thickness (TH)    | Height (A)    |
|-------------------|---------------|
| <b>36</b> mm      | <b>66</b> mm  |
| Brake disc type   | Centering (B) |
| <b>Ventilated</b> | <b>67</b> mm  |

| ft     | Diameter Ø<br><b>348</b> mm     |
|--------|---------------------------------|
| (A)    | Number of holes (C)<br><b>5</b> |
| ng (B) | Min. thickness                  |

**34,4** mm

COMPATIBLE VEHICLES