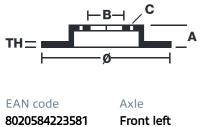

### **Technical specifications**

| Thickness (TH)    | Height (A)    |
|-------------------|---------------|
| <b>36</b> mm      | <b>66</b> mm  |
| Brake disc type   | Centering (B) |
| <b>Ventilated</b> | <b>67</b> mm  |

| ft     | Diameter Ø<br><b>348</b> mm     |
|--------|---------------------------------|
| (A)    | Number of holes (C)<br><b>5</b> |
| ng (B) | Min. thickness                  |

**34,4** mm

COMPATIBLE VEHICLES