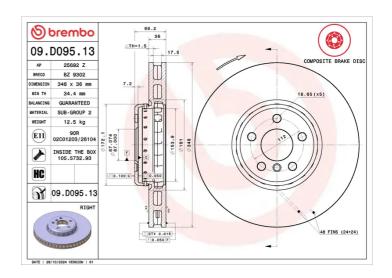

## BRAKE DISC COMPOSITE 09.D095.13

## **Technical specifications**

| EAN code        | Axle          | Diameter Ø          |
|-----------------|---------------|---------------------|
| 8020584223598   | Front right   | <b>348</b> mm       |
|                 |               |                     |
| Thickness (TH)  | Height (A)    | Number of holes (C) |
| <b>36</b> mm    | <b>66</b> mm  | 5                   |
|                 |               |                     |
| Brake disc type | Centering (B) | Min. thickness      |
| Ventilated      | <b>67</b> mm  | <b>34,4</b> mm      |