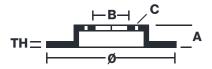

## **Technical specifications**

| EAN code        | Axle          | Diameter Ø          |
|-----------------|---------------|---------------------|
| 8020584223598   | Front right   | <b>348</b> mm       |
|                 |               |                     |
| Thickness (TH)  | Height (A)    | Number of holes (C) |
| <b>36</b> mm    | <b>66</b> mm  | 5                   |
|                 |               |                     |
| Brake disc type | Centering (B) | Min. thickness      |
| Ventilated      | <b>67</b> mm  | <b>34,4</b> mm      |