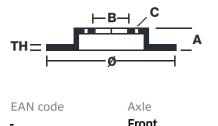

## **Technical specifications**

| -                                    | Front                         | <b>318</b> mm                   |
|--------------------------------------|-------------------------------|---------------------------------|
| Thickness (TH)<br><b>30</b> mm       | Height (A)<br><b>63</b> mm    | Number of holes (C)<br><b>5</b> |
| Brake disc type<br><b>Ventilated</b> | Centering (B)<br><b>69</b> mm | Min.thickness <b>27,4</b> mm    |

Diameter Ø