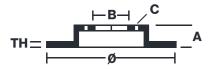

## **Technical specifications**

| EAN code<br><b>8020584238257</b>     | Axle<br>Front right | Diameter Ø  374 mm            |
|--------------------------------------|---------------------|-------------------------------|
| Thickness (TH) <b>36</b> mm          | Height (A)  66 mm   | Number of holes (C) <b>5</b>  |
| Brake disc type<br><b>Ventilated</b> | Centering (B) 67 mm | Min. thickness <b>34,4</b> mm |