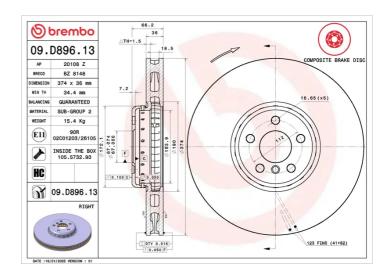

## **Technical specifications**

| EAN code<br><b>8020584238257</b>     | Axle<br>Front right | Diameter Ø  374 mm            |
|--------------------------------------|---------------------|-------------------------------|
| Thickness (TH) <b>36</b> mm          | Height (A)  66 mm   | Number of holes (C) <b>5</b>  |
| Brake disc type<br><b>Ventilated</b> | Centering (B) 67 mm | Min. thickness <b>34,4</b> mm |

## **COMPATIBLE OE PART NUMBERS**

| 34106875284 | BMW              |
|-------------|------------------|
| 34106880078 | BMW              |
| 34106875284 | BMW (BRILLIANCE) |