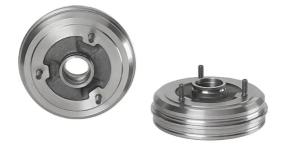

## DRUM 14.3186.10

The 14.3186.10 drum is synonymous with reliability

Brembo has developed several design solutions for drum brakes which combine multiple materials to reduce the overall weight. The most popular range of lamellar graphite cast iron drums is supplemented by cast iron drums with a steel sprocket flange and aluminium drums, whereby only the inner part of the drum on which the shoes operate are made of lamellar cast iron, namely the brake band. Additionally drums with built-in bearing kit and hub are added to this range.