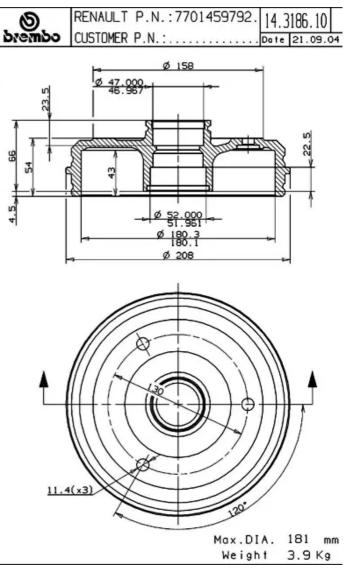

## **COMPATIBLE OE PART NUMBERS**

| 7701455368 | RENAULT |
|------------|---------|
| 7701459792 | RENAULT |