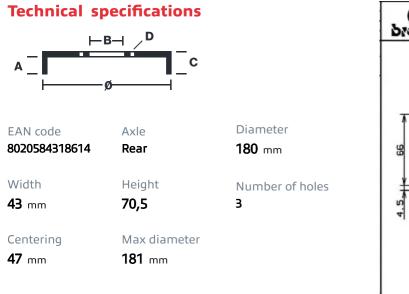

## DRUM 14.3186.10

The 14.3186.10 drum is synonymous with reliability

Brembo has developed several design solutions for drum brakes which combine multiple materials to reduce the overall weight. The most popular range of lamellar graphite cast iron drums is supplemented by cast iron drums with a steel sprocket flange and aluminium drums, whereby only the inner part of the drum on which the shoes operate are made of lamellar cast iron, namely the brake band. Additionally drums with built-in bearing kit and hub are added to this range.