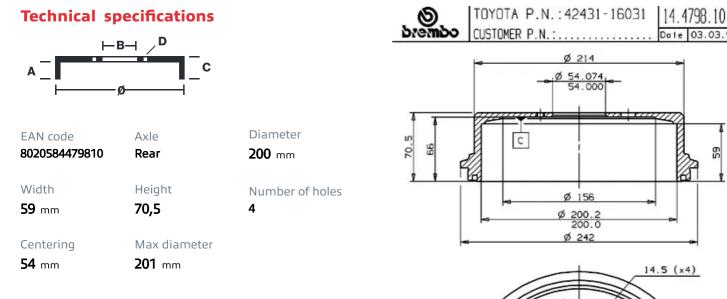

- OE-equivalent
- Brembo quality
- Safety
- Durability

Dote 03.03.97

5 \$

**COMPATIBLE VEHICLES** 

## **COMPATIBLE OE PART NUMBERS**

| 4243116030 | ΤΟΥΟΤΑ |
|------------|--------|
| 4243116031 | ΤΟΥΟΤΑ |