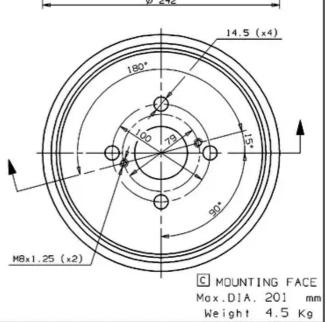

- OE-equivalent
- Brembo quality
- Safety
- Durability

Dote 03.03.97

5 \$

**COMPATIBLE VEHICLES** 

## **COMPATIBLE OE PART NUMBERS**

| 4243116030 | ΤΟΥΟΤΑ |
|------------|--------|
| 4243116031 | ΤΟΥΟΤΑ |