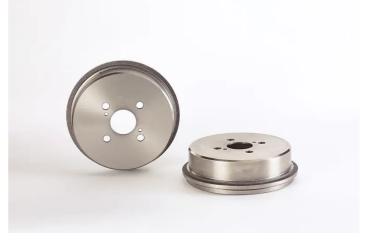

## DRUM 14.4798.10

The 14.4798.10 drum is synonymous with reliability

Brembo has developed several design solutions for drum brakes which combine multiple materials to reduce the overall weight. The most popular range of lamellar graphite cast iron drums is supplemented by cast iron drums with a steel sprocket flange and aluminium drums, whereby only the inner part of the drum on which the shoes operate are made of lamellar cast iron, namely the brake band. Additionally drums with built-in bearing kit and hub are added to this range.