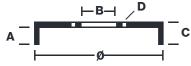

## **Technical specifications**

| EAN code       | Axle            |
|----------------|-----------------|
| 8020584675519  | Rear            |
|                |                 |
| Width          | Height          |
| <b>38,7</b> mm | 54              |
| 30,7           | 51              |
| Centering      | Max diameter    |
| 2              |                 |
| <b>59</b> mm   | <b>181,3</b> mm |

| Diameter<br><b>180</b> mm |
|---------------------------|
| Number of holes           |