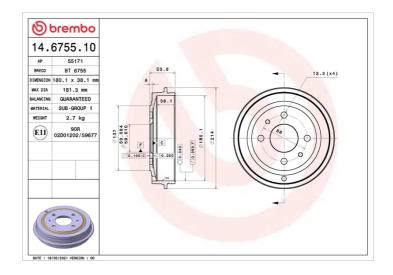

## **Technical specifications**

| EAN code       | Axle            |
|----------------|-----------------|
| 8020584675519  | Rear            |
|                |                 |
| Width          | Height          |
| <b>38,7</b> mm | 54              |
| 30,7           | 51              |
| Centering      | Max diameter    |
| 2              |                 |
| <b>59</b> mm   | <b>181,3</b> mm |

| Diameter<br><b>180</b> mm |
|---------------------------|
| Number of holes           |