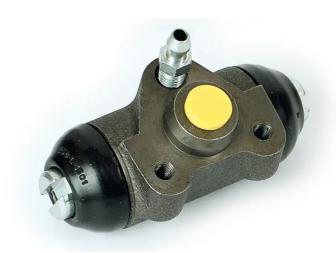

## BRAKE WHEEL CYLINDER A 12 032

## **Technical specifications**

EAN code Axle Diameter 8432509645536 Rear 22,2 mm

Threading Material 10 x 1 Cast Iron

**COMPATIBLE VEHICLES** 