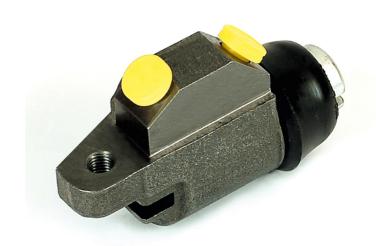

## BRAKE WHEEL CYLINDER A 12 782

## The A 12 782 brake wheel cylinder is synonymous with reliability

Brembo brake wheel cylinders are subjected to checks during the entire production process to guarantee their conformity to the strictest standards. Tightness, durability and burst tests are conducted to guarantee the reliability of the product in the most critical conditions of use.

## **Technical specifications**

| Threading 3/8 24 UNF             | Braking system       | Material<br>Cast Iron |
|----------------------------------|----------------------|-----------------------|
| EAN code<br><b>8432509629390</b> | Axle<br><b>Front</b> | Diameter<br>22,2 mm   |
|                                  |                      |                       |