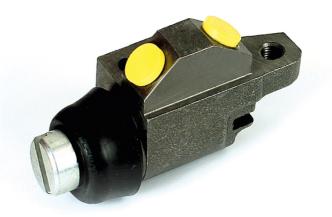

## **BRAKE WHEEL CYLINDER** A 12 783

The A 12 783 brake wheel cylinder is synonymous with reliability

Brembo brake wheel cylinders are subjected to checks during the entire production process to guarantee their conformity to the strictest standards. Tightness, durability and burst tests are conducted to guarantee the reliability of the product in the most critical conditions of use.

#### **Technical specifications**

| EAN code      | Axle           | Diameter       |
|---------------|----------------|----------------|
| 8432509629406 | Front          | <b>22,2</b> mm |
|               |                | ,              |
| Threading     | Braking system | Material       |
| 3/8 24 UNF    | APL            | Cast Iron      |