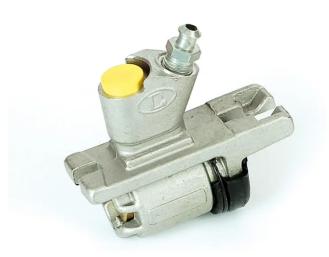

## BRAKE WHEEL CYLINDER A 12 913

## The A 12 913 brake wheel cylinder is synonymous with reliability

Brembo brake wheel cylinders are subjected to checks during the entire production process to guarantee their conformity to the strictest standards. Tightness, durability and burst tests are conducted to guarantee the reliability of the product in the most critical conditions of use.

## **Technical specifications**

| EAN code      | Axle           | Diameter        |
|---------------|----------------|-----------------|
| 8432509630709 | Rear           | <b>14,28</b> mm |
| Threading     | Braking system | Material        |
| 10 x 1        | TRW            | Aluminium       |