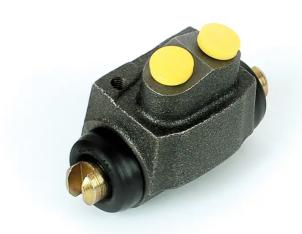

## BRAKE WHEEL CYLINDER A 12 A38

## The A 12 A38 brake wheel cylinder is synonymous with reliability

Brembo brake wheel cylinders are subjected to checks during the entire production process to guarantee their conformity to the strictest standards. Tightness, durability and burst tests are conducted to guarantee the reliability of the product in the most critical conditions of use.

## **Technical specifications**

| EAN code      | Axle           | Diameter       |
|---------------|----------------|----------------|
| 8432509631942 | Rear           | <b>17,8</b> mm |
| Threading     | Braking system | Material       |
| 3/8 24 UNF    | TRW            | Cast Iron      |