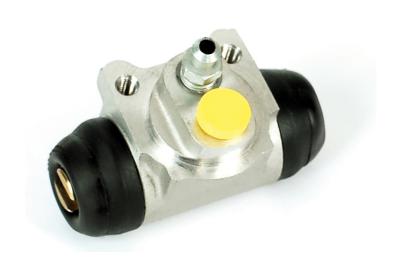

## BRAKE WHEEL CYLINDER A 12 A92

## The A 12 A92 brake wheel cylinder is synonymous with reliability

Brembo brake wheel cylinders are subjected to checks during the entire production process to guarantee their conformity to the strictest standards. Tightness, durability and burst tests are conducted to guarantee the reliability of the product in the most critical conditions of use.

## **Technical specifications**

EAN code Axle Diameter 8432509632482 Rear 15,87 mm

Threading Material

10 x 1 Aluminium

**COMPATIBLE VEHICLES** 