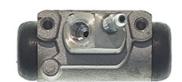

## BRAKE WHEEL CYLINDER A 12 C13

## The A 12 C13 brake wheel cylinder is synonymous with reliability

Brembo brake wheel cylinders are subjected to checks during the entire production process to guarantee their conformity to the strictest standards. Tightness, durability and burst tests are conducted to guarantee the reliability of the product in the most critical conditions of use.

## **Technical specifications**

EAN code Axle Diameter 8432509653937 Rear 19,05 mm

Threading Material

10 X 1 Aluminium

**COMPATIBLE VEHICLES** 