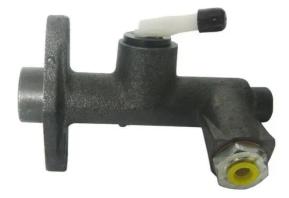

## BRAKE MASTER CYLINDER C 30 015

The C 30 015 brake master cylinder is synonymous with reliability

Brembo's hydraulic range not only contains braking system components, but also clutch components, including clutch pipes and cylinders, as well as the brake master cylinder. All Brembo brake master cylinders are subjected to rigid operating, tightness (hydraulic and pneumatic) and durability tests.

### **Technical specifications**

| EAN code      | Axle      | Diameter       |
|---------------|-----------|----------------|
| 8432509654095 |           | <b>15,9</b> mm |
| Threading     | Material  |                |
| 10 X 1        | Cast Iron |                |