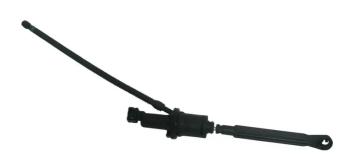

## BRAKE MASTER CYLINDER C 61 022

The C 61 022 brake master cylinder is synonymous with reliability

Brembo's hydraulic range not only contains braking system components, but also clutch components, including clutch pipes and cylinders, as well as the brake master cylinder. All Brembo brake master cylinders are subjected to rigid operating, tightness (hydraulic and pneumatic) and durability tests.

### **Technical specifications**

| EAN code       | Axle     | Diameter        |
|----------------|----------|-----------------|
| 8432509660508  | AXIE     | <b>15,87</b> mm |
| Braking system | Material |                 |
| FTE            | Plastic  |                 |