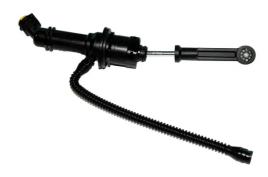

## BRAKE MASTER CYLINDER C 68 036

The C 68 036 brake master cylinder is synonymous with reliability

Brembo's hydraulic range not only contains braking system components, but also clutch components, including clutch pipes and cylinders, as well as the brake master cylinder. All Brembo brake master cylinders are subjected to rigid operating, tightness (hydraulic and pneumatic) and durability tests.

### **Technical specifications**

| Threading  | Braking system | Material |
|------------|----------------|----------|
| 2          | Blaking system |          |
| 12,2 X 9,2 | FTE            | Plastic  |