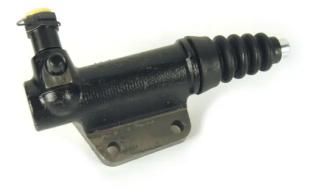

## CLUTCH CYLINDER E 23 009

The E 23 009 clutch cylinder is synonymous with reliability

Brembo's range of clutch cylinders consists not only of external clutch cylinders but also concentric clutch slave cylinders. The concentric clutch slave cylinder combines the functions of the thrust bearing and of the clutch cylinder in a single part. The clutch is therefore operated directly by the concentric actuator which performs the functions of the clutch cylinder and of the thrust bearing.