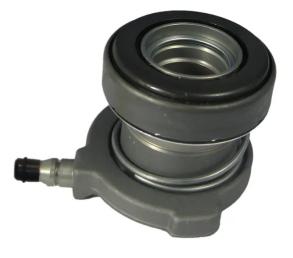

## (brembo

The E 24 012 central clutch release device is synonymous with reliability

Brembo's range of clutch cylinders consists not only of external clutch cylinders but also concentric clutch slave cylinders. The concentric clutch slave cylinder combines the functions of the thrust bearing and of the clutch cylinder in a single part. The clutch is therefore operated directly by the concentric actuator which performs the functions of the clutch cylinder and of the thrust bearing.

## **Technical specifications**

| EAN code       | Axle      | Diameter     |
|----------------|-----------|--------------|
| 8432509661123  | AXIE      | <b>31</b> mm |
| Braking system | Material  |              |
| FTE            | Aluminium |              |