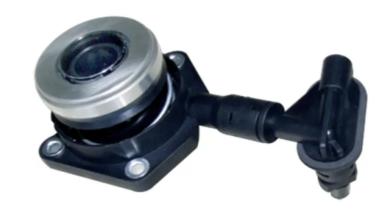

## The E 24 013 central clutch release device is synonymous with reliability

Brembo's range of clutch cylinders consists not only of external clutch cylinders but also concentric clutch slave cylinders. The concentric clutch slave cylinder combines the functions of the thrust bearing and of the clutch cylinder in a single part. The clutch is therefore operated directly by the concentric actuator which performs the functions of the clutch cylinder and of the thrust bearing.