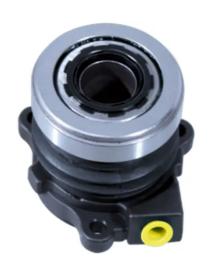

## The E 59 018 central clutch release device is synonymous with reliability

Brembo's range of clutch cylinders consists not only of external clutch cylinders but also concentric clutch slave cylinders. The concentric clutch slave cylinder combines the functions of the thrust bearing and of the clutch cylinder in a single part. The clutch is therefore operated directly by the concentric actuator which performs the functions of the clutch cylinder and of the thrust bearing.