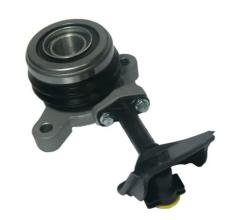

## CENTRAL CLUTCH RELEASE DEVICE E 68 004

## The E 68 004 central clutch release device is synonymous with reliability

Brembo's range of clutch cylinders consists not only of external clutch cylinders but also concentric clutch slave cylinders. The concentric clutch slave cylinder combines the functions of the thrust bearing and of the clutch cylinder in a single part. The clutch is therefore operated directly by the concentric actuator which performs the functions of the clutch cylinder and of the thrust bearing.