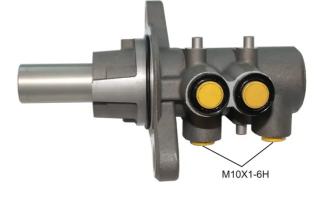

#### **Technical specifications**

| EAN code<br><b>8432509664940</b> | Axle           | Diameter<br><b>22,2</b> mm |
|----------------------------------|----------------|----------------------------|
| Threading                        | Braking system | Material                   |
| <b>10 X 1-6H (2)</b>             | BOSCH          | <b>Aluminium</b>           |