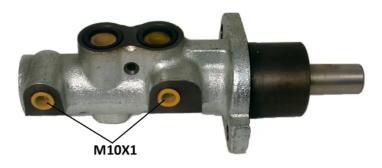

#### **Technical specifications**

| EAN code<br>8432509609422      | Axle                  | Diameter<br><b>23,81</b> mm |
|--------------------------------|-----------------------|-----------------------------|
| Threading<br><b>10 x 1 (2)</b> | Material<br>Aluminium |                             |