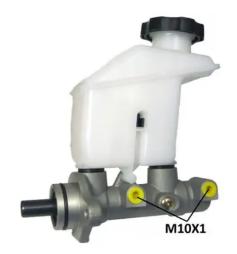

## **Technical specifications**

| Threading                        | Braking system | Material             |
|----------------------------------|----------------|----------------------|
| 10 x 1 (2)                       | <b>Kasco</b>   | <b>Aluminium</b>     |
| EAN code<br><b>8432509654446</b> | Axle           | Diameter<br>22,22 mm |