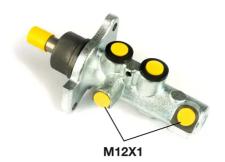

## **Technical specifications**

| EAN code<br><b>8432509610749</b> | Axle                      | Diameter<br><b>25,4</b> mm |
|----------------------------------|---------------------------|----------------------------|
| Threading<br>12 x 1 (2)          | Braking system <b>TRW</b> | Material<br>Cast Iron      |