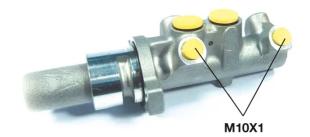

## **Technical specifications**

EAN code
8432509610930

Axle

Diameter
20,64 mm

Threading
Braking system
Material
10 x 1 (2)
BOSCH
Aluminium

**COMPATIBLE VEHICLES** 