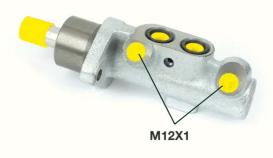

### **Technical specifications**

| EAN code<br><b>8432509611654</b> | Axle           | Diameter<br><b>23,81</b> mm |
|----------------------------------|----------------|-----------------------------|
| Threading                        | Braking system | Material                    |
| <b>12 x 1 (2)</b>                | <b>ATE</b>     | <b>Aluminium</b>            |