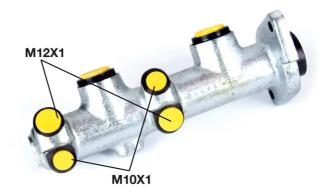

## **Technical specifications**

EAN code
8432509638170

Axle

Diameter
19,05 mm

Threading
12 x 1 (2),10 x 1
(2)

Braking system
Bendix

Cast Iron

**COMPATIBLE VEHICLES** 