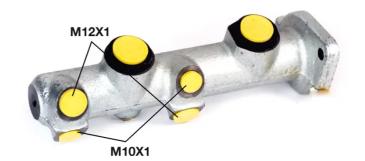

## **Technical specifications**

EAN code
8432509638187

Axle

Diameter
17,46 mm

Threading
12 x 1 (2),10 x 1
(2)

Braking system
Bendix

Cast Iron

**COMPATIBLE VEHICLES** 