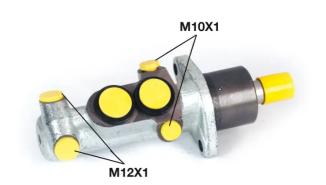

## **Technical specifications**

EAN code
8432509638873

Axle

Diameter
20,64 mm

Threading
12 x 1 (2),10 x 1
(2)

Braking system
Bosch

Cast Iron

**COMPATIBLE VEHICLES** 