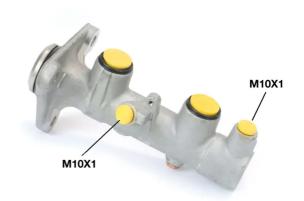

## **Technical specifications**

Threading Material 10 x 1 (2) Aluminium

**COMPATIBLE VEHICLES** 