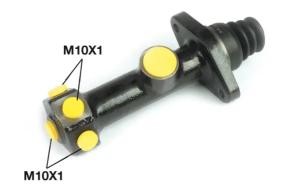

## CLUTCH MASTER CYLINDER M 85 077

## **Technical specifications**

| EAN code      | Axle           | Diameter        |
|---------------|----------------|-----------------|
| 8432509639344 | Axie           | <b>17,46</b> mm |
| Threading     | Braking system | Material        |
| 10 x 1 (4)    | ATE            | Cast Iron       |