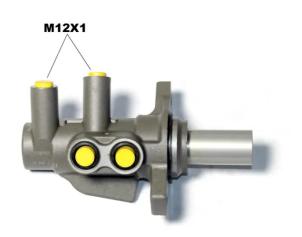

## CLUTCH MASTER CYLINDER M 86 011

## **Technical specifications**

EAN code

8432509666630

Axle

Threading

Material

12 X 1 (2)

**Aluminium** 