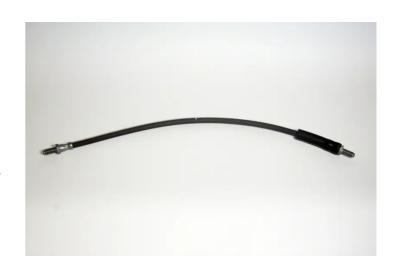

## BRAKE HOSE T 24 115

## The T 24 115 brake hose is synonymous with reliability

Brembo flexible brake hoses are made in Semperit, a material that guarantees superior standards in terms of strength and flexibility. All Brembo pipes are manufactured and tested according to SAE J14014Q / 2010 international standards, which set stringent safety and reliability requirements which the pipes must meet.

## **Technical specifications**

EAN code Axle Length 8432509618882 Front 533 mm

Threading 1 Threading 2 M10X1 M10X1

**COMPATIBLE VEHICLES** 