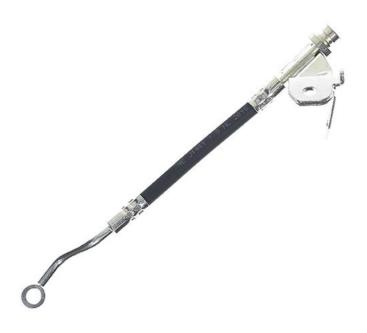

## BRAKE HOSE T 30 120

## The T 30 120 brake hose is synonymous with reliability

Brembo flexible brake hoses are made in Semperit, a material that guarantees superior standards in terms of strength and flexibility. All Brembo pipes are manufactured and tested according to SAE J14014Q / 2010 international standards, which set stringent safety and reliability requirements which the pipes must meet.

## **Technical specifications**

EAN code Axle Length 8432509655269 Rear 267 mm

Threading 1 Threading 2

F10X1 10

**COMPATIBLE VEHICLES** 