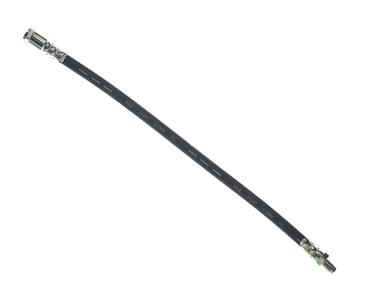

## **Technical specifications**

EAN code Axle Length
8432509615423 Rear 380 mm

Threading 1 Threading 2 F10X1 M10X1

**COMPATIBLE VEHICLES** 