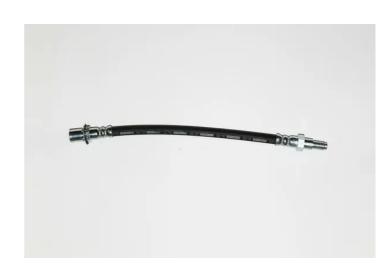

## BRAKE HOSE T 83 088

## The T 83 088 brake hose is synonymous with reliability

Brembo flexible brake hoses are made in Semperit, a material that guarantees superior standards in terms of strength and flexibility. All Brembo pipes are manufactured and tested according to SAE J14014Q / 2010 international standards, which set stringent safety and reliability requirements which the pipes must meet.

## **Technical specifications**

EAN code Axle Length
8432509619742 Front 292 mm

Threading 1 Threading 2 M10X1 F10X1

**COMPATIBLE VEHICLES** 