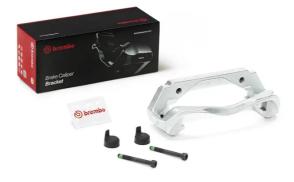

## LCV CALIPER BRACKETS F BK 011

F BK 011 brake caliper bracket for commercial vehicles

For complete and safe maintenance of your calipers, Brembo offers a product with the same technical and quality contents as the original product

- OE-equivalent
- Brembo quality
- Safety
- Durability
- New components

## **Technical specifications**

Width

**36** mm

| Material    | Braking system | Axle  |
|-------------|----------------|-------|
| Cast Iron   | BREMBO         | Front |
|             |                |       |
| Position    | EAN code       |       |
| Left, Right | 8020584549032  |       |