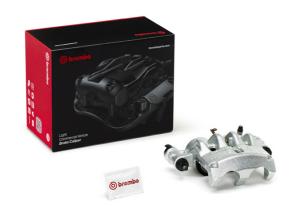

## LCV CALIPERS F BR 010

## F BR 010 LCV brake calipers for commercial vehicles.

Brembo's original floating calipers for commercial vehicles are an innovative solution for the most qualified workshops and customers who care deeply about vehicle maintenance and safety. Brembo offers a product with the same technical and quality contents as the original product

- ✓ OE-equivalent
- Brembo quality
- Safety
- Durability
- New components