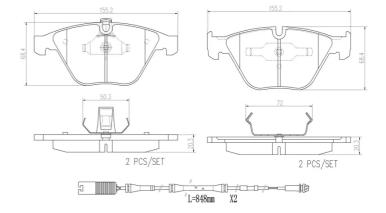

## **Technical specifications**

Thickness EAN code 8020584095935 **20** mm

Width Height Braking system Teves

155 mm **68** mm

Wear indicator Accessories WVA number With anti-squeal Prepared for wear 23347,24161 indicator shim