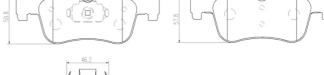

### **Technical specifications**

| EAN code      | Axle         | Thickness    |
|---------------|--------------|--------------|
| 8020584088005 | Front        | <b>18</b> mm |
| Width         | Height       | Draking ou   |
| vvidtri       | rieigitt     | Braking sy   |
| <b>156</b> mm | <b>58</b> mm | Teves        |
|               |              |              |
|               |              |              |